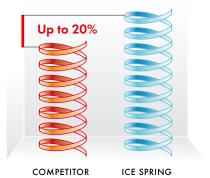

#### Advantages:

- ALLOWS SPRING END GRINDING UP TO 63M/S
- ACCORDING TO EN 12413
- INCREASED PRODUCTIVITY DUE TO SHORTER GRINDING CYCLE
- EXTREMELY COOL GRINDING PROCESS
- LONGER WHEEL LIFE
- MUCH LESS DRESSING ADJUSTMENT REQUIRED
- ADVANCED SELF-SHARPENING GRINDING EFFECT
- CONSTANT STABILITY OF THE GRINDING PROCESS THROUGHOUT THE WHOLE LIFE OF THE WHEEL
- UNIVERSAL SPECIFICATION FOR STAINLESS AND CARBON STEEL
- PRODUCED IN ALL STANDARD DIMENSIONS