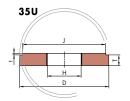

|                 | CASE STUDY 1              | CASE STUDY 2        |
|-----------------|---------------------------|---------------------|
| Dimensions      | 36-660 x 100 x 150-30/M10 | 36-660 x 100 x 150  |
| Specification   | ICE SPRING VA20BA0        | ICE SPRING VA20BA1  |
| Machine         | WAFIOS G6-235(63 m/s)     | OMD MA10 (50 m/s)   |
| Spring diameter | 30 mm                     | 40 mm               |
| Wire diameter   | 5.0 mm                    | 3.5 mm              |
| Steel grades    | Spring steel DH           | Stainless EN 1.4310 |
|                 |                           |                     |

#### **Applications:**

In terms of dimensions and shape, SWATYCOMET offers solutions for various machine types with diameters ranging from 300 mm to 1500 mm. Appropriately adjusted compositions, have enabled us to achieve the highest level of grinding optimisation.