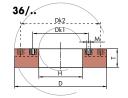

|                 | CASE STUDY 1              | CASE STUDY 2        |
|-----------------|---------------------------|---------------------|
| Dimensions      | 36-660 x 100 x 150-30/M10 | 36-660 x 100 x 150  |
| Specification   | ICE SPRING VA20BA0        | ICE SPRING VA20BA1  |
| Machine         | WAFIOS G6-235(63 m/s)     | OMD MA10 (50 m/s)   |
| Spring diameter | 30 mm                     | 40 mm               |
| Wire diameter   | 5.0 mm                    | 3.5 mm              |
| Steel grades    | Spring steel DH           | Stainless EN 1.4310 |
|                 |                           |                     |

#### **Applications:**

In terms of dimensions and shape, SWATYCOMET offers solutions for various machine types with diameters ranging from 300 mm to 1500 mm. Appropriately adjusted compositions, have enabled us to achieve the highest level of grinding optimisation.