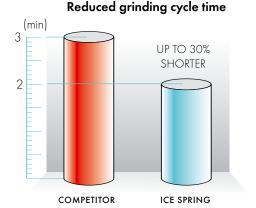

#### Advantages:

- ALLOWS SPRING END GRINDING UP TO 63M/S
- ACCORDING TO EN 12413
- INCREASED PRODUCTIVITY DUE TO SHORTER GRINDING CYCLE
- EXTREMELY COOL GRINDING PROCESS
- LONGER WHEEL LIFE
- MUCH LESS DRESSING ADJUSTMENT REQUIRED
- ADVANCED SELF-SHARPENING GRINDING EFFECT
- CONSTANT STABILITY OF THE GRINDING PROCESS THROUGHOUT THE WHOLE LIFE OF THE WHEEL
- UNIVERSAL SPECIFICATION FOR STAINLESS AND CARBON STEEL
- PRODUCED IN ALL STANDARD DIMENSIONS